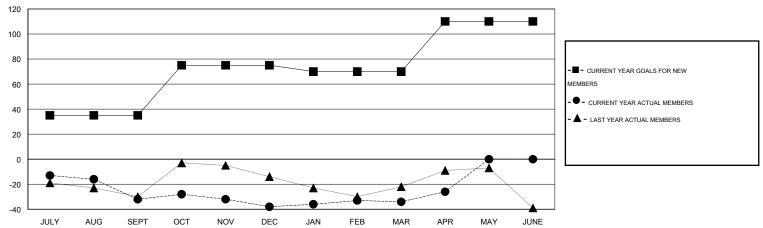

## GOALS AND ACTUAL MEMBERS CUMULATIVE

| DROPPED CLUBS: 1  DROPPED MEMBERS |                 | 30 CLUBS OF 43 ADDED 1 OR MORE NEW MEMBERS |                                       | <u>ON</u><br>868 (70.28%)<br>367 (29.72%) |
|-----------------------------------|-----------------|--------------------------------------------|---------------------------------------|-------------------------------------------|
| DECEASED CLUB CANCELLED OTHER     | 13<br>22<br>108 | CLICK HERE FOR HEALTH ASSESSMENT DATA      | FAMILY UNIT MEMBERS HEAD OF HOUSEHOLD | 247<br>119                                |
| TOTAL                             | 143             |                                            | NON-HEAD OF HOUSEHOLD                 | 128                                       |