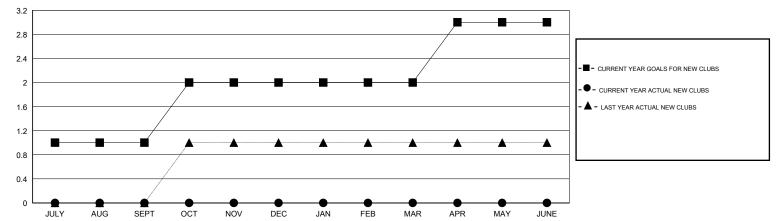

| JULY/AUG/SEPT | 35                 | 28                                  | 60                 | -32              |
| OCT/NOV/DEC   | 1                | 0                | 1                | -1               | OCT/NOV/DEC   | 40                 | 45                                  | 51                 | -6               |
| JAN/FEB/MAR   | 0                | 0                | 0                | 0                | JAN/FEB/MAR   | -5                 | 29                                  | 25                 | 4                |
| APR/MAY/JUNE  | 1                | 0                | 0                | 0                | APR/MAY/JUNE  | 40                 | 15                                  | 7                  | 8                |

## GOALS AND ACTUAL NEW CLUBS CUMULATIVE



## GOALS AND ACTUAL MEMBERS CUMULATIVE



| DROPPED CLUBS: 1  DROPPED MEMBERS |                 | 30 CLUBS OF 43 ADDED 1 OR MORE NEW MEMBERS |                                       | <u>ON</u><br>868 (70.28%)<br>367 (29.72%) |
|-----------------------------------|-----------------|--------------------------------------------|---------------------------------------|-------------------------------------------|
| DECEASED CLUB CANCELLED OTHER     | 13<br>22<br>108 | CLICK HERE FOR HEALTH ASSESSMENT DATA      | FAMILY UNIT MEMBERS HEAD OF HOUSEHOLD | 247<br>119                                |
| TOTAL                             | 143             |                                            | NON-HEAD OF HOUSEHOLD                 | 128                                       |